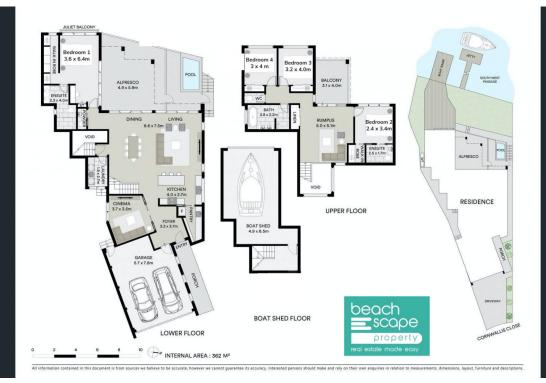

## 27B Cornwallis Close Port Macquarie NSW

Welcome to Hamiltons - brand new executive style home with private jetty and plunge pool. Available for lease from 18th February 2024 to 14th December 2024.

Premium waterfront living. Tranquil setting at end of cul-de-sac. Ducted air-conditioning throughout. Impressive kitchen with large gas stove, two ovens, butlers pantry, stone benches, Miele appliances. Elegant interior styling with neutral tones create a peaceful ambience and permanent holiday feel.

- Harmony of high ceilings, premium tiling and American oak

- Wide canal has direct access to the beautiful Hastings River
- Media room, two living spaces
- Boatshed, private jetty.

https://www.beachscape.com.au real estate made easy

## 4 🛤 3 🚔 2 🛱

Building Size: 543 sqmView: https://www.beachscape.com.au/lease/n

View :

Hayley Hayes 0428524484

sw/mid-north-coast/port-macquarie/resid

Susan De Jonge 0410 938 691