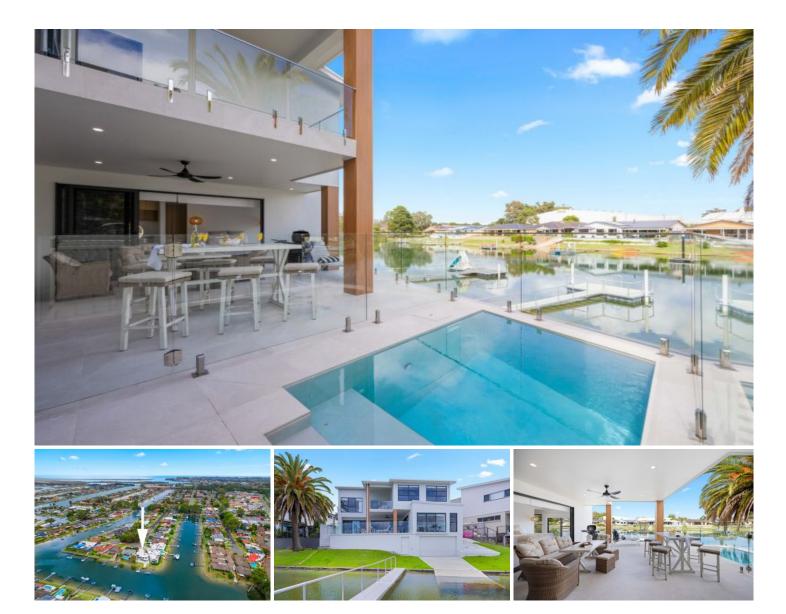

## 27B Cornwallis Close Port Macquarie NSW

Welcome to Hamiltons - brand new executive style home with private jetty and plunge pool. Available for lease from 18th February 2024 to 14th December 2024.

Premium waterfront living. Tranquil setting at end of cul-de-sac. Ducted air-conditioning throughout. Impressive kitchen with large gas stove, two ovens, butlers pantry, stone benches, Miele appliances. Elegant interior styling with neutral tones create a peaceful ambience and permanent holiday feel.

- Harmony of high ceilings, premium tiling and American oak

- Wide canal has direct access to the beautiful Hastings River
- Media room, two living spaces
- Boatshed, private jetty.

https://www.beachscape.com.au real estate made easy