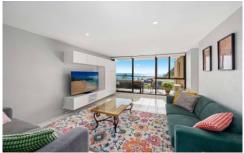

Spot the surf break from your balcony, offering a truly exceptional coastal lifestyle.

- \* Light filled apartment opposite Port Macquarie's iconic Flynn's Beach
- \* Located on the second floor, walk-up 28 internal steps (4 x 7 steps)
- \* Bedroom 1: 1x King bed with air-conditioning, large built-in robe
- \* Bedroom 2: 2x Single beds, built-in robe
- \* Modern spacious kitchen with electric stove, dishwasher, microwave, Nespresso coffee machine