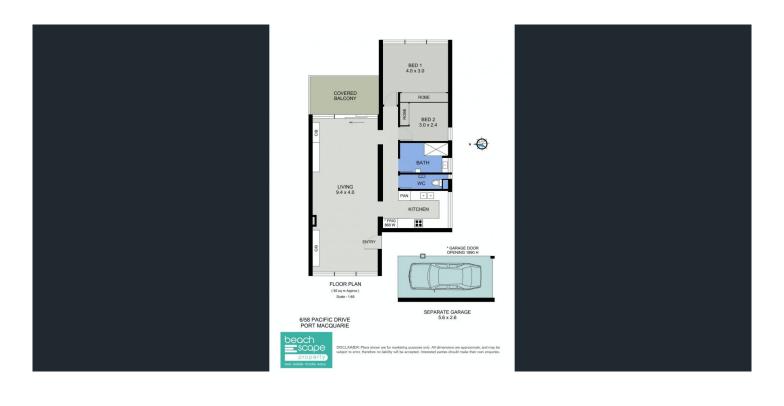

## 6/58 Pacific Drive Port Macquarie NSW

Unit 6 58 @ Flynns - absolute beach front modern fully furnished apartment. Available for 3 to 6 months lease from end February 2024 to mid September 2024. Great for professionals, people relocating and project workers in the area.

Spot the surf break from your balcony, offering a truly exceptional coastal lifestyle.

- \* Light filled apartment opposite Port Macquarie's iconic Flynn's Beach
- \* Located on the second floor, walk-up 28 internal steps (4 x 7 steps)
- \* Bedroom 1: 1x King bed with air-conditioning, large built-in robe
- \* Bedroom 2: 2x Single beds, built-in robe
- \* Modern spacious kitchen with electric stove, dishwasher, microwave, Nespresso coffee machine