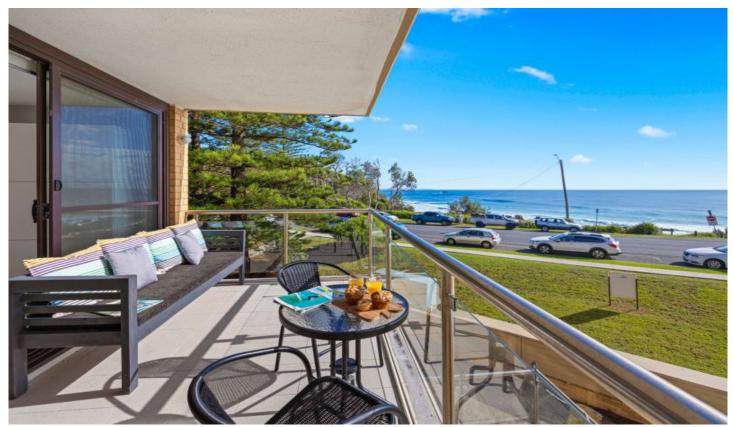

Spot the surf break from your balcony, offering a truly exceptional coastal lifestyle.

- \* Light filled apartment opposite Port Macquarie's iconic Flynn's Beach
- \* Located on the second floor, walk-up 28 internal steps (4 x 7 steps)
- \* Bedroom 1: 1x King bed with air-conditioning, large built-in robe
- \* Bedroom 2: 2x Single beds, built-in robe
- \* Modern spacious kitchen with electric stove, dishwasher, microwave, Nespresso coffee machine